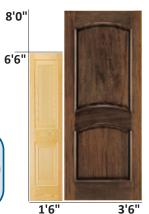

**Optional dual hinge applicators** for quick change between 3-1/2" and 4" hinges.

Throughput rate

With hinge applicator doors/hour

Without hinge applicator doors/hour

| process | product                                                                                                                                                                                                                                                                                                                                                                                                                                                                                            | specs                                                                                                                                                                                                                                                                                                                                                                                                                                                                                                                                                                                                                                                                                                                                                | features                                                                                                                                                                                                                                                                                                                                                                                                                                                                                                                                                                                                                                                                                             | options                                                                                                                                                                                                                                                                                                                                                                                                                                                                                                                                                                                   |
|---------|----------------------------------------------------------------------------------------------------------------------------------------------------------------------------------------------------------------------------------------------------------------------------------------------------------------------------------------------------------------------------------------------------------------------------------------------------------------------------------------------------|------------------------------------------------------------------------------------------------------------------------------------------------------------------------------------------------------------------------------------------------------------------------------------------------------------------------------------------------------------------------------------------------------------------------------------------------------------------------------------------------------------------------------------------------------------------------------------------------------------------------------------------------------------------------------------------------------------------------------------------------------|------------------------------------------------------------------------------------------------------------------------------------------------------------------------------------------------------------------------------------------------------------------------------------------------------------------------------------------------------------------------------------------------------------------------------------------------------------------------------------------------------------------------------------------------------------------------------------------------------------------------------------------------------------------------------------------------------|-------------------------------------------------------------------------------------------------------------------------------------------------------------------------------------------------------------------------------------------------------------------------------------------------------------------------------------------------------------------------------------------------------------------------------------------------------------------------------------------------------------------------------------------------------------------------------------------|
|         | Eagle MC Door Machine  High production prehung door system for door units up to 8-0.  Ideal for running house packs or high volume inventory production.  One-touch change-over between door heights.  Highly automated material handling maximizes efficiency, reduces fatigue, and increases safety.  Accessory machines that may be paired with the Eagle  - 530L/535L Door Loader - Powered Stack Feeder - 560 Sizer - Staging Center - 540 Assembly Center - 360S Rotating Outfeed Tilt Table | Capabilities  Door Width 1'6" to 3'6" Door Height 6'6" to 8'0" Door Thickness 1-3/8" to 1-3/4"  Jamb Width 2-1/2" to 7-1/2" Jamb Height 6'6" to 8'0" Jamb Thickness 3/8" to 1-1/2"  Hinge Size 3-1/2" to 4" Hinge Radius 5/8" Hinge per door 2, 3 or 4  Min. distance from the top of the door to the edge of the hinge mortise is 4-1/2".  Lock and deadbolt bore  Diameter 1/2" to 2-1/8" Lock height 35" to 65" Backset 2-3/8" and 2-3/4"  Latch bore Diameter 1/2" to 1-1/4"  Faceplate mortise Plate width to 1-1/2" Plate length to 2-1/2"  Installation  Approx. Shipping Wt. 6,500 lbs. Floor Space 10'W x 13'L x 7'6"H Electrical: 3Ph 208/230V @ 50Amp Air 50CFM @100psi 1" air supply with 3/4" air line  Operating temperature above 559 | One-touch door height change-overs for doors up to 8-0 Automatic hinge mortising in door and hinge jamb Automatic lock drilling, latch drilling, and faceplate mortising Automatic deadbolt prep Automatic door infeed, width adjustment, and positioning One-touch powered tilt for flush hinge mortising in square or double beveled doors One-touch change-over between 3-1/2" and 4" hinge mortising 10" pictorial color touchscreen control panel On-screen diagnostics and troubleshooting Raised moulding ready Processes raised moulding, louvered, and prefinished doors Quick-change between 3 different hinge thickness Hinge routing modules compensate for convex or concave door edges | <ul> <li>Automatic Hinge Applicator with predrill and auto screwfeeding for 3-1/2" hinges (Designed for #9 philips screws)</li> <li>Automatic Hinge Applicator with predrill and auto screwfeeding for 4" hinges (Designed for #9 philips screws)</li> <li>Automatic hinge screw pilot hole predrill for 3-1/2" hinges</li> <li>Automatic hinge screw pilot hole predrills for 4" hinges</li> <li>Automatic ball catch drills (cycles during hinge/lock machining)</li> <li>Dust collector with auto start</li> <li>Spare parts package</li> <li>1/4" hinge routing capability</li> </ul> |
|         |                                                                                                                                                                                                                                                                                                                                                                                                                                                                                                    | Historia – Minimiza Labori                                                                                                                                                                                                                                                                                                                                                                                                                                                                                                                                                                                                                                                                                                                           |                                                                                                                                                                                                                                                                                                                                                                                                                                                                                                                                                                                                                                                                                                      |                                                                                                                                                                                                                                                                                                                                                                                                                                                                                                                                                                                           |