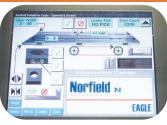

norfield.com

800-824-6242

High speed: produce a door every 45-60 seconds with the optional hinge applicator.

Flexible: instant changeovers between 6-8, 7-0, and 8-0 doors using graphical touchscreen.

**Quick screw color changes** and easy access to automatic screwfeeder.

**Optional dual hinge applicators** for quick change between 3-1/2" and 4" hinges.

Throughput rate

With hinge applicator doors/hour

Without hinge applicator doors/hour

| process | product                                                                                                                                                                                                                                                                                                                                                                                                                                                                                            | specs                                                                                                                                                                                                                                                                                                                                                                                                                                                                                                                                                                                                                                                                                                                                                | features                                                                                                                                                                                                                                                                                                                                                                                                                                                                                                                                                                                                                                                                                             | options                                                                                                                                                                                                                                                                                                                                                                                                                                                                                                                                                                                   |
|---------|----------------------------------------------------------------------------------------------------------------------------------------------------------------------------------------------------------------------------------------------------------------------------------------------------------------------------------------------------------------------------------------------------------------------------------------------------------------------------------------------------|------------------------------------------------------------------------------------------------------------------------------------------------------------------------------------------------------------------------------------------------------------------------------------------------------------------------------------------------------------------------------------------------------------------------------------------------------------------------------------------------------------------------------------------------------------------------------------------------------------------------------------------------------------------------------------------------------------------------------------------------------|------------------------------------------------------------------------------------------------------------------------------------------------------------------------------------------------------------------------------------------------------------------------------------------------------------------------------------------------------------------------------------------------------------------------------------------------------------------------------------------------------------------------------------------------------------------------------------------------------------------------------------------------------------------------------------------------------|-------------------------------------------------------------------------------------------------------------------------------------------------------------------------------------------------------------------------------------------------------------------------------------------------------------------------------------------------------------------------------------------------------------------------------------------------------------------------------------------------------------------------------------------------------------------------------------------|
|         | Eagle MC Door Machine  High production prehung door system for door units up to 8-0.  Ideal for running house packs or high volume inventory production.  One-touch change-over between door heights.  Highly automated material handling maximizes efficiency, reduces fatigue, and increases safety.  Accessory machines that may be paired with the Eagle  - 530L/535L Door Loader - Powered Stack Feeder - 560 Sizer - Staging Center - 540 Assembly Center - 360S Rotating Outfeed Tilt Table | Capabilities  Door Width 1'6" to 3'6" Door Height 6'6" to 8'0" Door Thickness 1-3/8" to 1-3/4"  Jamb Width 2-1/2" to 7-1/2" Jamb Height 6'6" to 8'0" Jamb Thickness 3/8" to 1-1/2"  Hinge Size 3-1/2" to 4" Hinge Radius 5/8" Hinge per door 2, 3 or 4  Min. distance from the top of the door to the edge of the hinge mortise is 4-1/2".  Lock and deadbolt bore  Diameter 1/2" to 2-1/8" Lock height 35" to 65" Backset 2-3/8" and 2-3/4"  Latch bore Diameter 1/2" to 1-1/4"  Faceplate mortise Plate width to 1-1/2" Plate length to 2-1/2"  Installation  Approx. Shipping Wt. 6,500 lbs. Floor Space 10'W x 13'L x 7'6"H Electrical: 3Ph 208/230V @ 50Amp Air 50CFM @100psi 1" air supply with 3/4" air line  Operating temperature above 559 | One-touch door height change-overs for doors up to 8-0 Automatic hinge mortising in door and hinge jamb Automatic lock drilling, latch drilling, and faceplate mortising Automatic deadbolt prep Automatic door infeed, width adjustment, and positioning One-touch powered tilt for flush hinge mortising in square or double beveled doors One-touch change-over between 3-1/2" and 4" hinge mortising 10" pictorial color touchscreen control panel On-screen diagnostics and troubleshooting Raised moulding ready Processes raised moulding, louvered, and prefinished doors Quick-change between 3 different hinge thickness Hinge routing modules compensate for convex or concave door edges | <ul> <li>Automatic Hinge Applicator with predrill and auto screwfeeding for 3-1/2" hinges (Designed for #9 philips screws)</li> <li>Automatic Hinge Applicator with predrill and auto screwfeeding for 4" hinges (Designed for #9 philips screws)</li> <li>Automatic hinge screw pilot hole predrill for 3-1/2" hinges</li> <li>Automatic hinge screw pilot hole predrills for 4" hinges</li> <li>Automatic ball catch drills (cycles during hinge/lock machining)</li> <li>Dust collector with auto start</li> <li>Spare parts package</li> <li>1/4" hinge routing capability</li> </ul> |
|         |                                                                                                                                                                                                                                                                                                                                                                                                                                                                                                    | Historia – Minimiza Labori                                                                                                                                                                                                                                                                                                                                                                                                                                                                                                                                                                                                                                                                                                                           |                                                                                                                                                                                                                                                                                                                                                                                                                                                                                                                                                                                                                                                                                                      |                                                                                                                                                                                                                                                                                                                                                                                                                                                                                                                                                                                           |