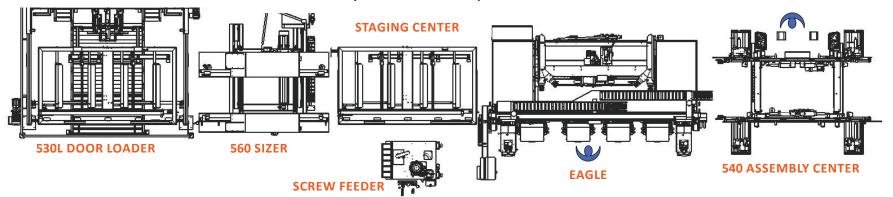

**Optional dual hinge applicators** for quick change between 3-1/2" and 4" hinges.

Throughput rate

With hinge applicator doors/hour

Without hinge applicator doors/hour

| process | product                                                                                                                                                                                                                                                                                                                                                                                                                                                                                            | specs                                                                                                                                                                                                                                                                                                                                                                                                                                                                                                                                                                                                                                                                                                                                                | features                                                                                                                                                                                                                                                                                                                                                                                                                                                                                                                                                                                                                                                                                             | options                                                                                                                                                                                                                                                                                                                                                                                                                                                                                                                                                                                   |
|---------|----------------------------------------------------------------------------------------------------------------------------------------------------------------------------------------------------------------------------------------------------------------------------------------------------------------------------------------------------------------------------------------------------------------------------------------------------------------------------------------------------|------------------------------------------------------------------------------------------------------------------------------------------------------------------------------------------------------------------------------------------------------------------------------------------------------------------------------------------------------------------------------------------------------------------------------------------------------------------------------------------------------------------------------------------------------------------------------------------------------------------------------------------------------------------------------------------------------------------------------------------------------|------------------------------------------------------------------------------------------------------------------------------------------------------------------------------------------------------------------------------------------------------------------------------------------------------------------------------------------------------------------------------------------------------------------------------------------------------------------------------------------------------------------------------------------------------------------------------------------------------------------------------------------------------------------------------------------------------|-------------------------------------------------------------------------------------------------------------------------------------------------------------------------------------------------------------------------------------------------------------------------------------------------------------------------------------------------------------------------------------------------------------------------------------------------------------------------------------------------------------------------------------------------------------------------------------------|
|         | Eagle MC Door Machine  High production prehung door system for door units up to 8-0.  Ideal for running house packs or high volume inventory production.  One-touch change-over between door heights.  Highly automated material handling maximizes efficiency, reduces fatigue, and increases safety.  Accessory machines that may be paired with the Eagle  - 530L/535L Door Loader - Powered Stack Feeder - 560 Sizer - Staging Center - 540 Assembly Center - 360S Rotating Outfeed Tilt Table | Capabilities  Door Width 1'6" to 3'6" Door Height 6'6" to 8'0" Door Thickness 1-3/8" to 1-3/4"  Jamb Width 2-1/2" to 7-1/2" Jamb Height 6'6" to 8'0" Jamb Thickness 3/8" to 1-1/2"  Hinge Size 3-1/2" to 4" Hinge Radius 5/8" Hinge per door 2, 3 or 4  Min. distance from the top of the door to the edge of the hinge mortise is 4-1/2".  Lock and deadbolt bore  Diameter 1/2" to 2-1/8" Lock height 35" to 65" Backset 2-3/8" and 2-3/4"  Latch bore Diameter 1/2" to 1-1/4"  Faceplate mortise Plate width to 1-1/2" Plate length to 2-1/2"  Installation  Approx. Shipping Wt. 6,500 lbs. Floor Space 10'W x 13'L x 7'6"H Electrical: 3Ph 208/230V @ 50Amp Air 50CFM @100psi 1" air supply with 3/4" air line  Operating temperature above 559 | One-touch door height change-overs for doors up to 8-0 Automatic hinge mortising in door and hinge jamb Automatic lock drilling, latch drilling, and faceplate mortising Automatic deadbolt prep Automatic door infeed, width adjustment, and positioning One-touch powered tilt for flush hinge mortising in square or double beveled doors One-touch change-over between 3-1/2" and 4" hinge mortising 10" pictorial color touchscreen control panel On-screen diagnostics and troubleshooting Raised moulding ready Processes raised moulding, louvered, and prefinished doors Quick-change between 3 different hinge thickness Hinge routing modules compensate for convex or concave door edges | <ul> <li>Automatic Hinge Applicator with predrill and auto screwfeeding for 3-1/2" hinges (Designed for #9 philips screws)</li> <li>Automatic Hinge Applicator with predrill and auto screwfeeding for 4" hinges (Designed for #9 philips screws)</li> <li>Automatic hinge screw pilot hole predrill for 3-1/2" hinges</li> <li>Automatic hinge screw pilot hole predrills for 4" hinges</li> <li>Automatic ball catch drills (cycles during hinge/lock machining)</li> <li>Dust collector with auto start</li> <li>Spare parts package</li> <li>1/4" hinge routing capability</li> </ul> |
|         |                                                                                                                                                                                                                                                                                                                                                                                                                                                                                                    | Historia – Minimiza Labori                                                                                                                                                                                                                                                                                                                                                                                                                                                                                                                                                                                                                                                                                                                           |                                                                                                                                                                                                                                                                                                                                                                                                                                                                                                                                                                                                                                                                                                      |                                                                                                                                                                                                                                                                                                                                                                                                                                                                                                                                                                                           |