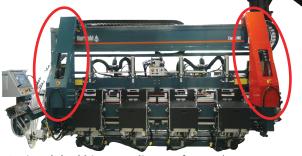

**Optional dual hinge applicators** for quick change between 3-1/2" and 4" hinges.

Throughput rate

With hinge applicator doors/hour

Without hinge applicator doors/hour

| process | product                                                                                                                                                                                                                                                                                                                                                                                                                                                                                            | specs                                                                                                                                                                                                                                                                                                                                                                                                                                                                                                                                                                                                                                                                                                                                                | features                                                                                                                                                                                                                                                                                                                                                                                                                                                                                                                                                                                                                                                                                             | options                                                                                                                                                                                                                                                                                                                                                                                                                                                                                                                                                                                   |
|---------|----------------------------------------------------------------------------------------------------------------------------------------------------------------------------------------------------------------------------------------------------------------------------------------------------------------------------------------------------------------------------------------------------------------------------------------------------------------------------------------------------|------------------------------------------------------------------------------------------------------------------------------------------------------------------------------------------------------------------------------------------------------------------------------------------------------------------------------------------------------------------------------------------------------------------------------------------------------------------------------------------------------------------------------------------------------------------------------------------------------------------------------------------------------------------------------------------------------------------------------------------------------|------------------------------------------------------------------------------------------------------------------------------------------------------------------------------------------------------------------------------------------------------------------------------------------------------------------------------------------------------------------------------------------------------------------------------------------------------------------------------------------------------------------------------------------------------------------------------------------------------------------------------------------------------------------------------------------------------|-------------------------------------------------------------------------------------------------------------------------------------------------------------------------------------------------------------------------------------------------------------------------------------------------------------------------------------------------------------------------------------------------------------------------------------------------------------------------------------------------------------------------------------------------------------------------------------------|
|         | Eagle MC Door Machine  High production prehung door system for door units up to 8-0.  Ideal for running house packs or high volume inventory production.  One-touch change-over between door heights.  Highly automated material handling maximizes efficiency, reduces fatigue, and increases safety.  Accessory machines that may be paired with the Eagle  - 530L/535L Door Loader - Powered Stack Feeder - 560 Sizer - Staging Center - 540 Assembly Center - 360S Rotating Outfeed Tilt Table | Capabilities  Door Width 1'6" to 3'6" Door Height 6'6" to 8'0" Door Thickness 1-3/8" to 1-3/4"  Jamb Width 2-1/2" to 7-1/2" Jamb Height 6'6" to 8'0" Jamb Thickness 3/8" to 1-1/2"  Hinge Size 3-1/2" to 4" Hinge Radius 5/8" Hinge per door 2, 3 or 4  Min. distance from the top of the door to the edge of the hinge mortise is 4-1/2".  Lock and deadbolt bore  Diameter 1/2" to 2-1/8" Lock height 35" to 65" Backset 2-3/8" and 2-3/4"  Latch bore Diameter 1/2" to 1-1/4"  Faceplate mortise Plate width to 1-1/2" Plate length to 2-1/2"  Installation  Approx. Shipping Wt. 6,500 lbs. Floor Space 10'W x 13'L x 7'6"H Electrical: 3Ph 208/230V @ 50Amp Air 50CFM @100psi 1" air supply with 3/4" air line  Operating temperature above 559 | One-touch door height change-overs for doors up to 8-0 Automatic hinge mortising in door and hinge jamb Automatic lock drilling, latch drilling, and faceplate mortising Automatic deadbolt prep Automatic door infeed, width adjustment, and positioning One-touch powered tilt for flush hinge mortising in square or double beveled doors One-touch change-over between 3-1/2" and 4" hinge mortising 10" pictorial color touchscreen control panel On-screen diagnostics and troubleshooting Raised moulding ready Processes raised moulding, louvered, and prefinished doors Quick-change between 3 different hinge thickness Hinge routing modules compensate for convex or concave door edges | <ul> <li>Automatic Hinge Applicator with predrill and auto screwfeeding for 3-1/2" hinges (Designed for #9 philips screws)</li> <li>Automatic Hinge Applicator with predrill and auto screwfeeding for 4" hinges (Designed for #9 philips screws)</li> <li>Automatic hinge screw pilot hole predrill for 3-1/2" hinges</li> <li>Automatic hinge screw pilot hole predrills for 4" hinges</li> <li>Automatic ball catch drills (cycles during hinge/lock machining)</li> <li>Dust collector with auto start</li> <li>Spare parts package</li> <li>1/4" hinge routing capability</li> </ul> |
|         |                                                                                                                                                                                                                                                                                                                                                                                                                                                                                                    | Historia – Minimiza Labori                                                                                                                                                                                                                                                                                                                                                                                                                                                                                                                                                                                                                                                                                                                           |                                                                                                                                                                                                                                                                                                                                                                                                                                                                                                                                                                                                                                                                                                      |                                                                                                                                                                                                                                                                                                                                                                                                                                                                                                                                                                                           |

## Maximize Efficiency – Minimize Labor:

Produce a completed prehung door unit every 45-60 seconds with only two machine operators.