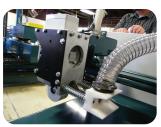

norfield.com

800-824-6242

High speed: produce a door every 45-60 seconds with the optional hinge applicator.

Flexible: instant changeovers between 6-8, 7-0, and 8-0 doors using graphical touchscreen.

**Quick screw color changes** and easy access to automatic screwfeeder.

**High Quality:** prevent splits and crooked screws with the optional pilot hole predrills.

**Optional automatic ball** catch drills

Flush hinges in square or double-beveled doors with zero change-over time.