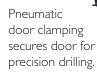

## **BALLCATCH DRILLING MADE FAST, SAFE, & CONSISTENT**

Self-centering mechanism enables drilling I-3/8" to I-3/4" thick doors with out any adjustments.

Quick change adjustment for drilling 2-1/2" to 5" from door edge.

| process | specs                                                                                                                                                                                                                                                                                  | features                                                                                                                                                              | options        | Throughput Rate  |
|---------|----------------------------------------------------------------------------------------------------------------------------------------------------------------------------------------------------------------------------------------------------------------------------------------|-----------------------------------------------------------------------------------------------------------------------------------------------------------------------|----------------|------------------|
|         | Door width 1'0" to 4'0" Door Height 2'0" to 9'0" Door thickness 1-3/8" to 1-3/4"  Ball catch drill diameter 3/4", 7/8", 15/16", 1" (Includes one bit)  Electrical 115V 60hz @20 Amps Pneumatic less than 1.0CFM Floor space req. (min) 3'x8' Shipping Wt. 300lbs. Vacuum connection 2" | Quick change adjustment for drilling 2-1/2" to 5" from door edge Pneumatic door clamping with foot pedal Self centering drill guide (1-3/8" to 1-3/4" door thickness) | 650 CFM Vacuum | 1-2 Doors/minute |