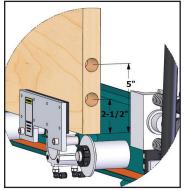

## **BALLCATCH DRILLING MADE FAST, SAFE, & CONSISTENT**

Self-centering mechanism enables drilling I-3/8" to I-3/4" thick doors with out any adjustments.

Quick change adjustment for drilling 2-1/2" to 5" from door edge.

| process | specs                                                                                                                                                                                                                                                                                  | features                                                                                                                                                              | options        | Throughput Rate  |
|---------|----------------------------------------------------------------------------------------------------------------------------------------------------------------------------------------------------------------------------------------------------------------------------------------|-----------------------------------------------------------------------------------------------------------------------------------------------------------------------|----------------|------------------|
|         | Door width 1'0" to 4'0" Door Height 2'0" to 9'0" Door thickness 1-3/8" to 1-3/4"  Ball catch drill diameter 3/4", 7/8", 15/16", 1" (Includes one bit)  Electrical 115V 60hz @20 Amps Pneumatic less than 1.0CFM Floor space req. (min) 3'x8' Shipping Wt. 300lbs. Vacuum connection 2" | Quick change adjustment for drilling 2-1/2" to 5" from door edge Pneumatic door clamping with foot pedal Self centering drill guide (1-3/8" to 1-3/4" door thickness) | 650 CFM Vacuum | 1-2 Doors/minute |