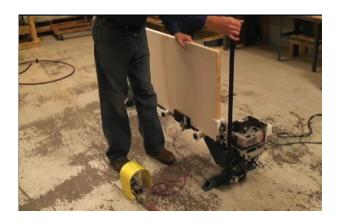

## Norfield & BALL CATCH MACHINE

norfield.com I-800-824-6242

## **BALLCATCH DRILLING MADE FAST, SAFE, & CONSISTENT**

Self-centering mechanism enables drilling I-3/8" to I-3/4" thick doors with out any adjustments.

Quick change adjustment for drilling 2-1/2" to 5" from door edge.