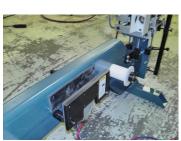

## **BALLCATCH DRILLING MADE FAST, SAFE, & CONSISTENT**

Self-centering mechanism enables drilling I-3/8" to I-3/4" thick doors with out any adjustments.

Quick change adjustment for drilling 2-1/2" to 5" from door edge.