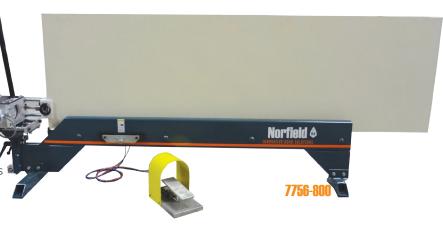

| process | specs                                                                                                                                                                                                                                                                                  | features                                                                                                                                                              | options        | Throughput Rate  |
|---------|----------------------------------------------------------------------------------------------------------------------------------------------------------------------------------------------------------------------------------------------------------------------------------------|-----------------------------------------------------------------------------------------------------------------------------------------------------------------------|----------------|------------------|
|         | Door width 1'0" to 4'0" Door Height 2'0" to 9'0" Door thickness 1-3/8" to 1-3/4"  Ball catch drill diameter 3/4", 7/8", 15/16", 1" (Includes one bit)  Electrical 115V 60hz @20 Amps Pneumatic less than 1.0CFM Floor space req. (min) 3'x8' Shipping Wt. 300lbs. Vacuum connection 2" | Quick change adjustment for drilling 2-1/2" to 5" from door edge Pneumatic door clamping with foot pedal Self centering drill guide (1-3/8" to 1-3/4" door thickness) | 650 CFM Vacuum | 1-2 Doors/minute |