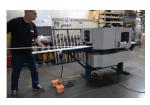

## Norfield 450 FLOW-THROUGH STOP STITCHER

norfield.com 1-800-824-6242

INCREASE PREHUNG DOOR OUTPUT WITH PRE-APPLIED STOP

ELIMINATE MANUAL STOP APPLICATION BOTTLENECK

CONSISTENT FASTENER COUNT, LOCATION, AND COUNTERSINK DEPTH

**FAST:** operator alternately feeds rights and lefts; powerfeed wheels convey stitched jambs through machine.

**Accurate reveal:** stop reveal is constant and precise despite jamb imperfections.

**Quick change-overs:** 1-minute conversion between reveals for 1-3/8" & 1-3/4" doors