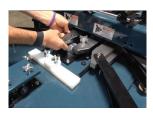

**FAST:** operator alternately feeds rights and lefts; powerfeed wheels convey stitched jambs through machine.

**Accurate reveal:** stop reveal is constant and precise despite jamb imperfections.

**Quick change-overs:** 1-minute conversion between reveals for 1-3/8" & 1-3/4" doors