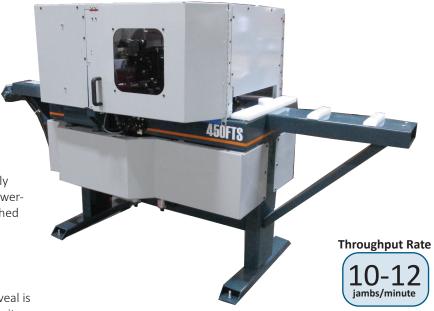

## Norfield 450 FLOW-THROUGH STOP STITCHER

norfield.com 1-800-824-6242

INCREASE PREHUNG DOOR OUTPUT WITH PRE-APPLIED STOP

ELIMINATE MANUAL STOP APPLICATION BOTTLENECK

CONSISTENT FASTENER COUNT, LOCATION, AND COUNTERSINK DEPTH

| process | product                                                                                  | specs                                                                                                                                                                                                                                                                                                                    | features                                                                                                                                                                                                                                                                               | options                 |
|---------|------------------------------------------------------------------------------------------|--------------------------------------------------------------------------------------------------------------------------------------------------------------------------------------------------------------------------------------------------------------------------------------------------------------------------|----------------------------------------------------------------------------------------------------------------------------------------------------------------------------------------------------------------------------------------------------------------------------------------|-------------------------|
| 5       | Automatic Flow-through Stop<br>Stitcher  Automatic door stop-to-jamb<br>fastening system | Jamb width 3-1/2" to 8" Jamb thickness 7/16" to 7/8" Jamb length infinite  Stop width 1" to 2" Stop thickness 1/4" to 5/8"  Reveal choices 1-1/2" 1-7/16" 1-13/16"  Electrical 115V @ 60 Hz 5 Amps Pneumatic 6 CFM @ 120 psi Floor Space req. (min.) 9' x 20' Approx. Shipping Wt. 1100 lbs. Dim: 8'5"L x 3'3"W x 3'10"H | Foot pedal actuation for hands-free operation     Available with staplers or brad nailers     Process square cut or mitred stop     Process rabbeted or dadoed ("lugged") jambs     No adjustments for jamb length or width     Safety guards to keep operators away from moving parts | Extended parts warranty |