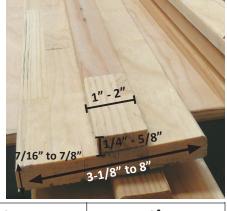

| process | product                                                                                  | specs                                                                                                                                                                                                                                                                                                                    | features                                                                                                                                                                                                                                                                               | options                 |
|---------|------------------------------------------------------------------------------------------|--------------------------------------------------------------------------------------------------------------------------------------------------------------------------------------------------------------------------------------------------------------------------------------------------------------------------|----------------------------------------------------------------------------------------------------------------------------------------------------------------------------------------------------------------------------------------------------------------------------------------|-------------------------|
| 5       | Automatic Flow-through Stop<br>Stitcher  Automatic door stop-to-jamb<br>fastening system | Jamb width 3-1/2" to 8" Jamb thickness 7/16" to 7/8" Jamb length infinite  Stop width 1" to 2" Stop thickness 1/4" to 5/8"  Reveal choices 1-1/2" 1-7/16" 1-13/16"  Electrical 115V @ 60 Hz 5 Amps Pneumatic 6 CFM @ 120 psi Floor Space req. (min.) 9' x 20' Approx. Shipping Wt. 1100 lbs. Dim: 8'5"L x 3'3"W x 3'10"H | Foot pedal actuation for hands-free operation     Available with staplers or brad nailers     Process square cut or mitred stop     Process rabbeted or dadoed ("lugged") jambs     No adjustments for jamb length or width     Safety guards to keep operators away from moving parts | Extended parts warranty |