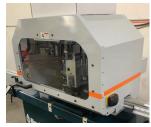

## **Norfigid** 2400ASR AUTO DOUBLE-PREP STRIKE ROUTER

norfield.com 800-824-6242

AUTOMATIC CNC MACHINE FOR HIGH OUTPUT OF INTERIOR & EXTERIOR STRIKE JAMBS AND BALL CATCH HEAD JAMBS

jambs/minute

2400ASR

**Easy to operate:** Intuitive, graphical touchscreen enables quick, easy selection of functions.

**High Frequency Router Motor** is quiet, durable, and long lasting.

Increased Safety: heavy steel enclosure and double hand sensors keep operator's hands away from moving parts.

**Save Labor:** High speed cycle allows strike jamb prep on a door production line, or the 2400 can be an independent high-volume workstation.