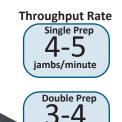

## **Norfigid** 2400ASR AUTO DOUBLE-PREP STRIKE ROUTER

norfield.com 800-824-6242

AUTOMATIC CNC MACHINE FOR HIGH OUTPUT OF INTERIOR & EXTERIOR STRIKE JAMBS AND BALL CATCH HEAD JAMBS

jambs/minute

2400ASR

**Easy to operate:** Intuitive, graphical touchscreen enables quick, easy selection of functions.