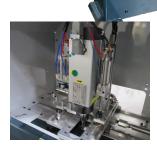

## **Norfigid** 2400ASR AUTO DOUBLE-PREP STRIKE ROUTER

norfield.com 800-824-6242

AUTOMATIC CNC MACHINE FOR HIGH OUTPUT OF INTERIOR & EXTERIOR STRIKE JAMBS AND BALL CATCH HEAD JAMBS

jambs/minute

2400ASR

**Easy to operate:** Intuitive, graphical touchscreen enables quick, easy selection of functions.

**High Frequency Router Motor** is quiet, durable, and long lasting.

Increased Safety: heavy steel enclosure and double hand sensors keep operator's hands away from moving parts.

**Save Labor:** High speed cycle allows strike jamb prep on a door production line, or the 2400 can be an independent high-volume workstation.